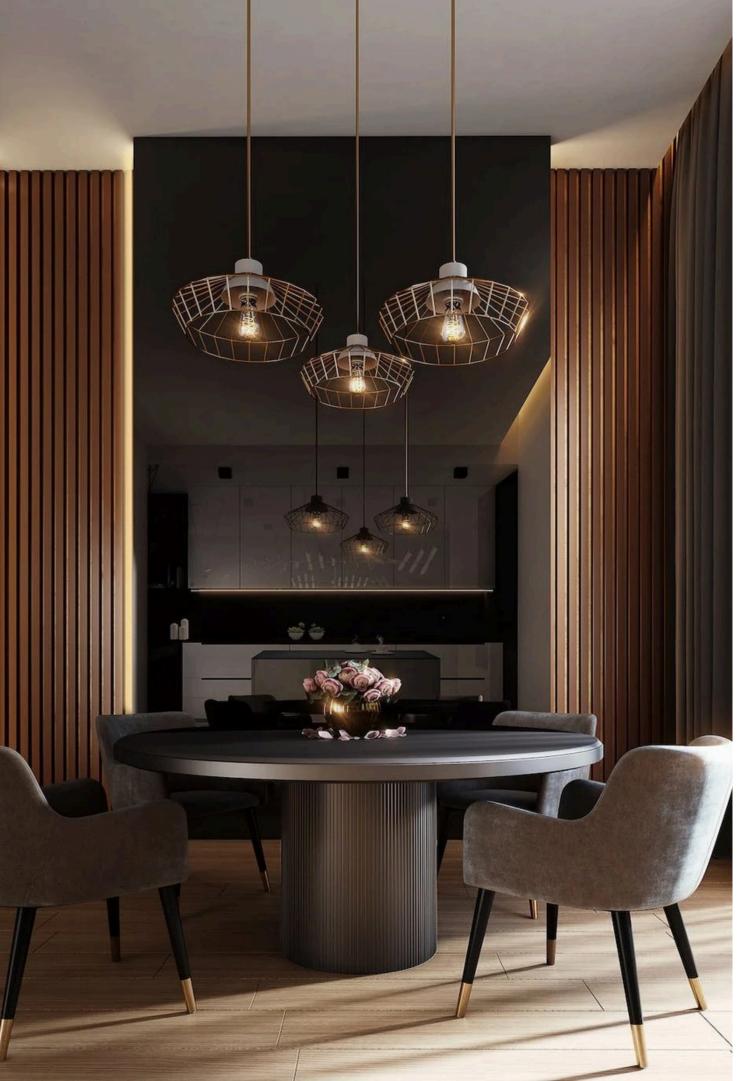

Materials and comfort accents

**ELEGANCE** 

COLORS

FORMS

Art Deco revived the purity of form, combining geometric elements with decorative features. The richness of this design style is derived from the utilization of high-quality materials like brass, velvet, mahogany wood, and more.