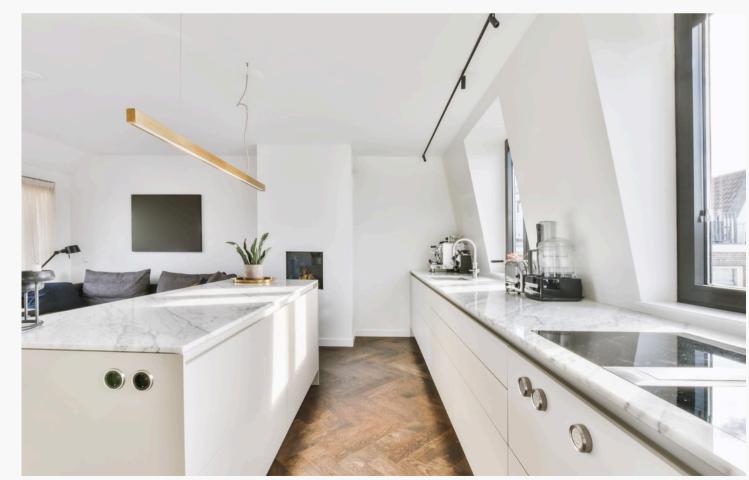

#### Harmony

The contemporary style is defined by its expansive, airy spaces created through large windows on walls or roofs. Emphasizing the connection to the outdoors and the blending of spaces are key elements of this style.