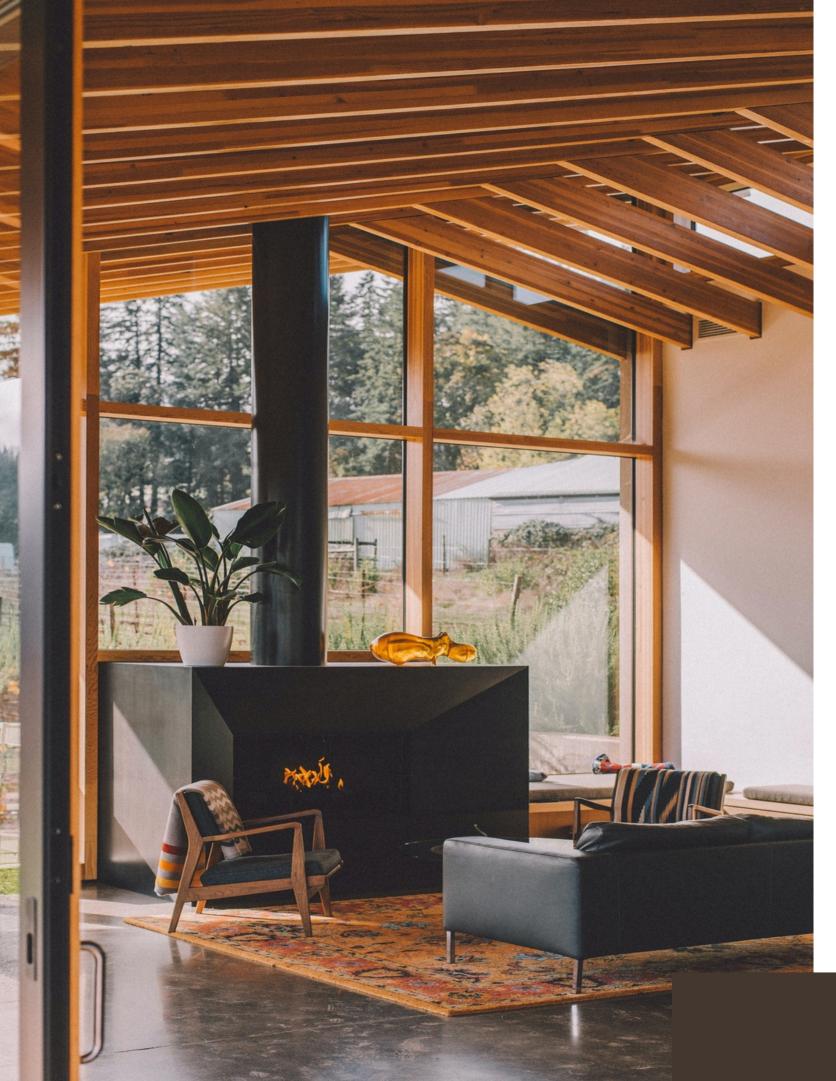

#### Harmony

The contemporary style is defined by its expansive, airy spaces created through large windows on walls or roofs. Emphasizing the connection to the outdoors and the blending of spaces are key elements of this style.