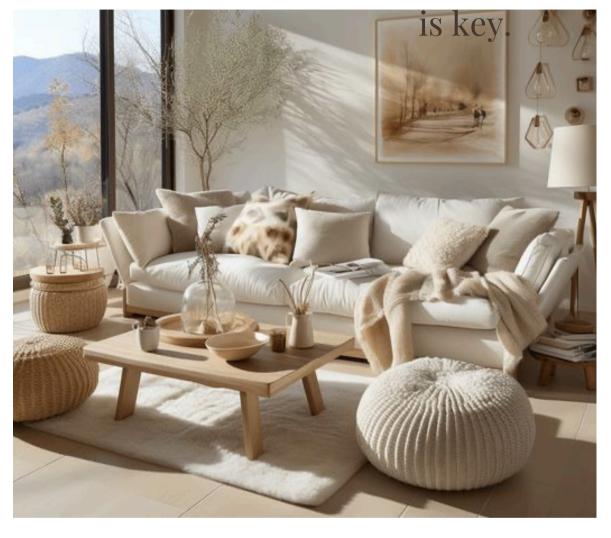

#### Harmony

The contemporary style is defined by its expansive, airy spaces created through large windows on walls or roofs. Emphasizing the connection to the outdoors and the blending of spaces are key elements of this style.