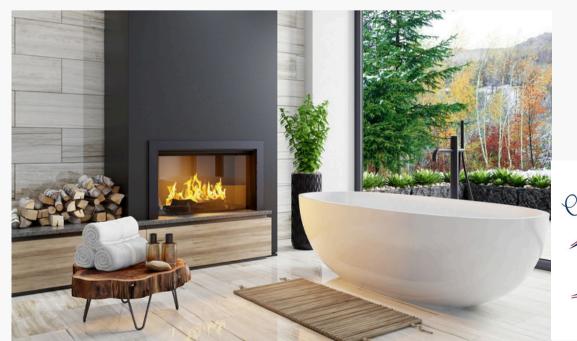

#### Harmony

The contemporary style is defined by its expansive, airy spaces created through large windows on walls or roofs. Emphasizing the connection to the outdoors and the blending of spaces are key elements of this style.