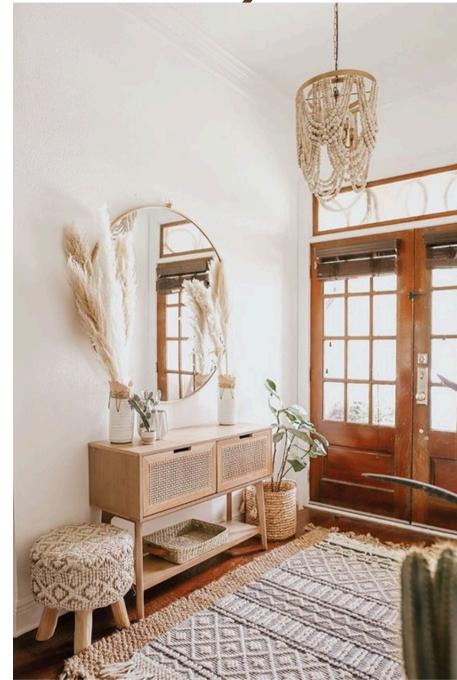

#### Nature

Freedo m

The bohemian style features an assembly and accumulation of patterns, materials, and objects, creating a cozy, calm, and relaxing atmosphere with a relaxed approach.

В

0

h

m

ia