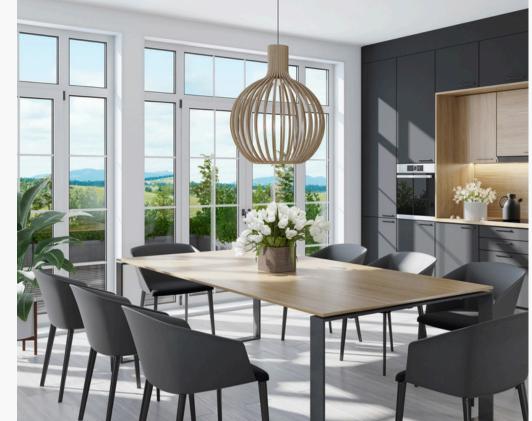

#### Harmony

The contemporary style is defined by its expansive, airy spaces created through large windows on walls or roofs. Emphasizing the connection to the outdoors and the blending of spaces are key elements of this style.