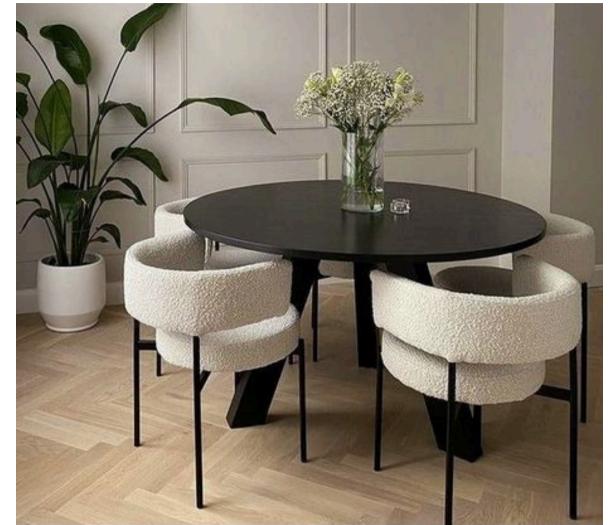

Materials and comfort accents

**ELEGANCE** 

COLORS

FORMS

Art Deco revived the purity of form, combining geometric elements with decorative features. The richness of this design style is derived from the utilization of high-quality materials like brass, velvet, mahogany wood, and more.

**5 t y** 

y l e

A r t

D e

0

r

Purity

Candy