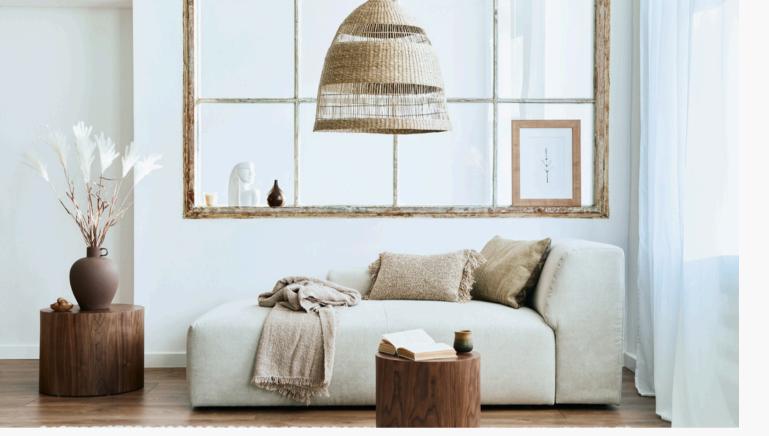

a

Scandinavian design embodies the principles of beauty, simplicity, and practicality. It enables you to adorn your living space with minimalism to achieve both comfort and functionality, all while fostering a gentle and tranquil ambiance.