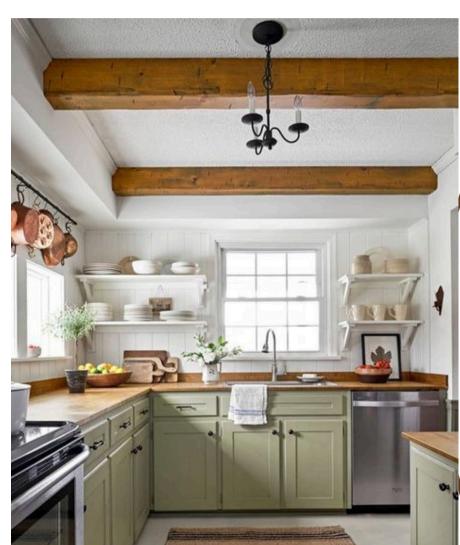

a

Scandinavian design embodies the principles of beauty, simplicity, and practicality. It enables you to adorn your living space with minimalism to achieve both comfort and functionality, all while fostering a gentle and tranquil ambiance.