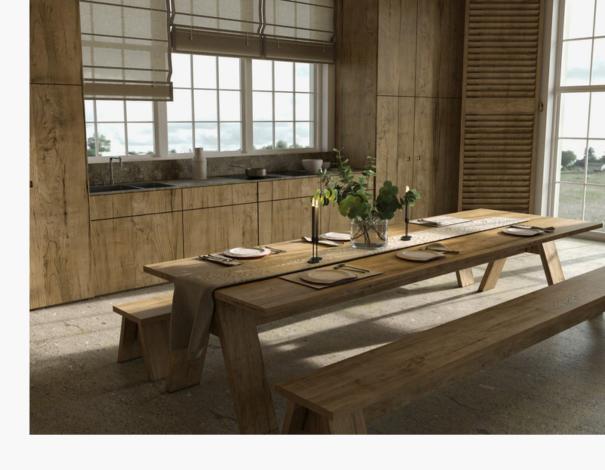

#### Authentic

Pass

Vintage decor comprises modern, functional furniture, primarily featuring exquisite designer items from the 1950s to the 1970s, practical and elegant.

S t

y l

e

V I N

A G