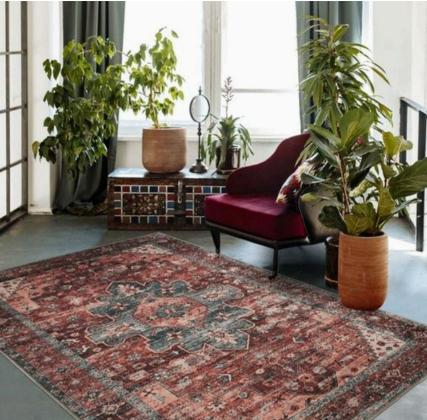

#### Nature

Freedo m

The bohemian style features an assembly and accumulation of patterns, materials, and objects, creating a cozy, calm, and relaxing atmosphere with a relaxed approach.

В

0

h

m

ia