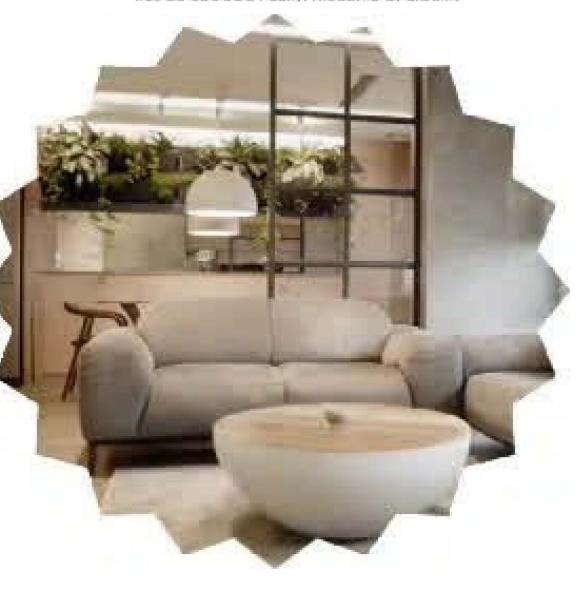

#### Harmony

The contemporary style is defined by its expansive, airy spaces created through large windows on walls or roofs. Emphasizing the connection to the outdoors and the blending of spaces are key elements of this style.

#### - style d' jourd'h lit de demain

elyte aant déco

CONFORT

Sustainabi

This style is characterized by a focus on functionality. ergonomics. durability. and comfort. The design features clean lines in a blend of neutral and gold hues.