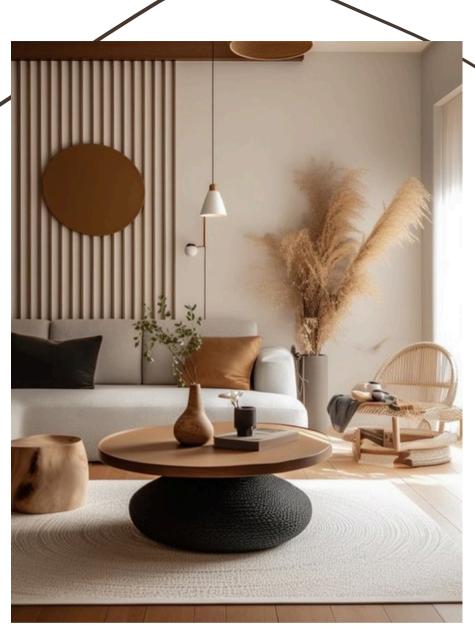

A minimalist design space features a clean and spacious layout, abundant natural light, and well-crafted, comfortable furniture with simple lines.

M

in

m

al

is

m

Sleek

a

Scandinavian design embodies the principles of beauty, simplicity, and practicality. It enables you to adorn your living space with minimalism to achieve both comfort and functionality, all while fostering a gentle and tranquil ambiance.

#### Harmony

The contemporary style is defined by its expansive, airy spaces created through large windows on walls or roofs. Emphasizing the connection to the outdoors and the blending of spaces are key elements of this style.