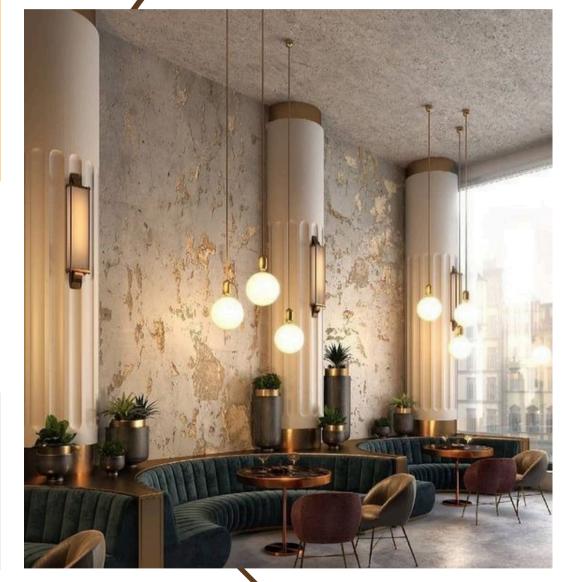

#### Harmony

The contemporary style is defined by its expansive, airy spaces created through large windows on walls or roofs. Emphasizing the connection to the outdoors and the blending of spaces are key elements of this style.