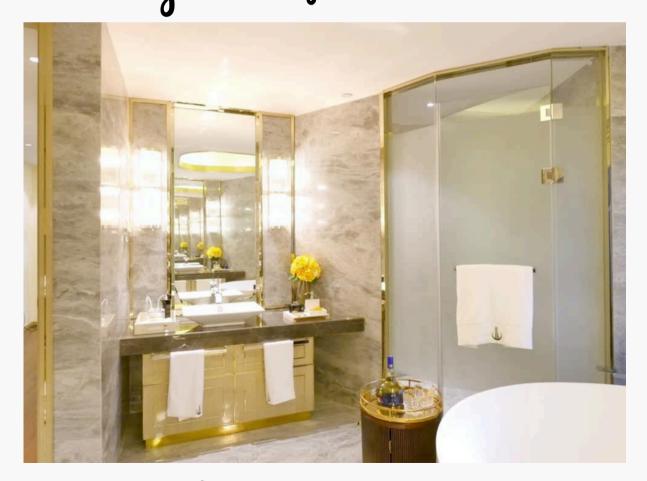

#### - style d' jourd'h lit de demain

elyte aant déco

CONFORT

Sustainabi

This style is characterized by a focus on functionality. ergonomics. durability. and comfort. The design features clean lines in a blend of neutral and gold hues.