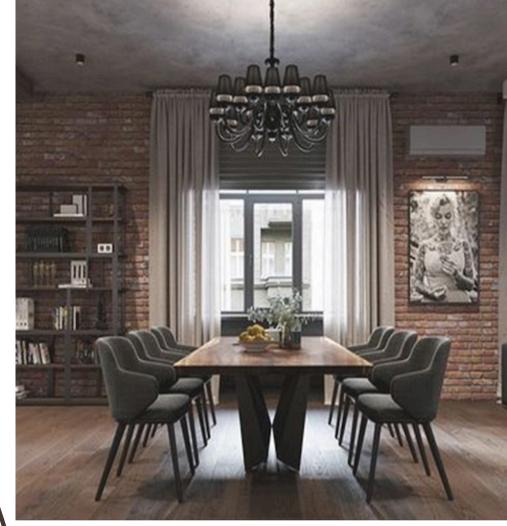

#### Harmony

The contemporary style is defined by its expansive, airy spaces created through large windows on walls or roofs. Emphasizing the connection to the outdoors and the blending of spaces are key elements of this style.