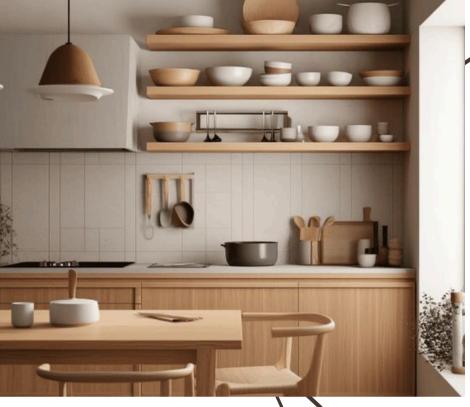

a

Scandinavian design embodies the principles of beauty, simplicity, and practicality. It enables you to adorn your living space with minimalism to achieve both comfort and functionality, all while fostering a gentle and tranquil ambiance.

# Nordic design