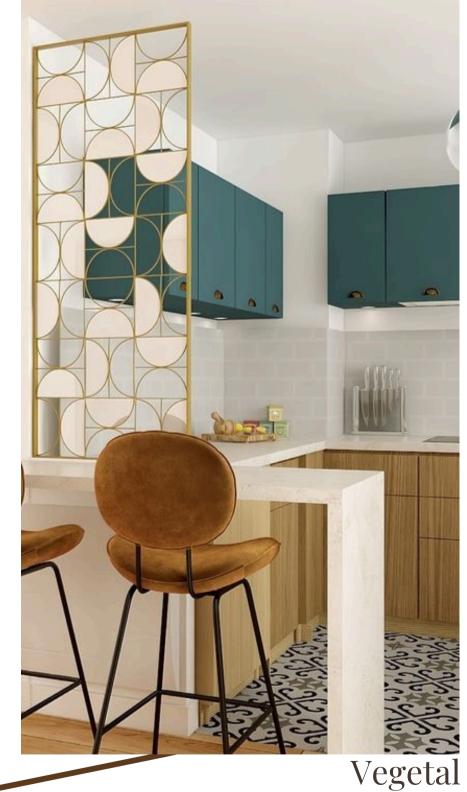

Materials and comfort accents

**ELEGANCE** 

COLORS

FORMS

Art Deco revived the purity of form, combining geometric elements with decorative features. The richness of this design style is derived from the utilization of high-quality materials like brass, velvet, mahogany wood, and more.

**5 t y** 

y l e

A r t

D e

0

r

Purity

Candy