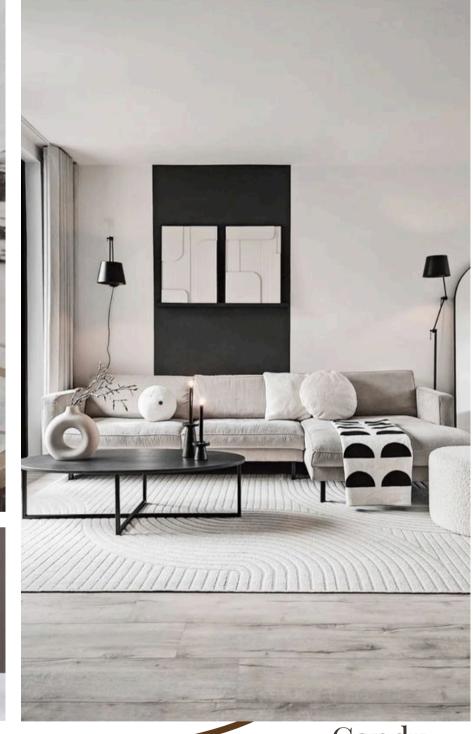

#### Harmony

The contemporary style is defined by its expansive, airy spaces created through large windows on walls or roofs. Emphasizing the connection to the outdoors and the blending of spaces are key elements of this style.