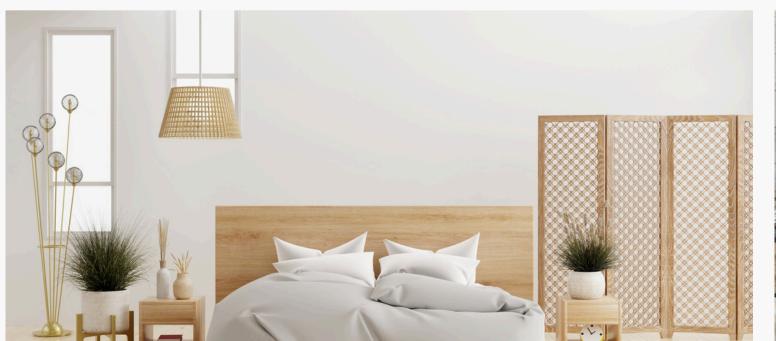

a

Scandinavian design embodies the principles of beauty, simplicity, and practicality. It enables you to adorn your living space with minimalism to achieve both comfort and functionality, all while fostering a gentle and tranquil ambiance.